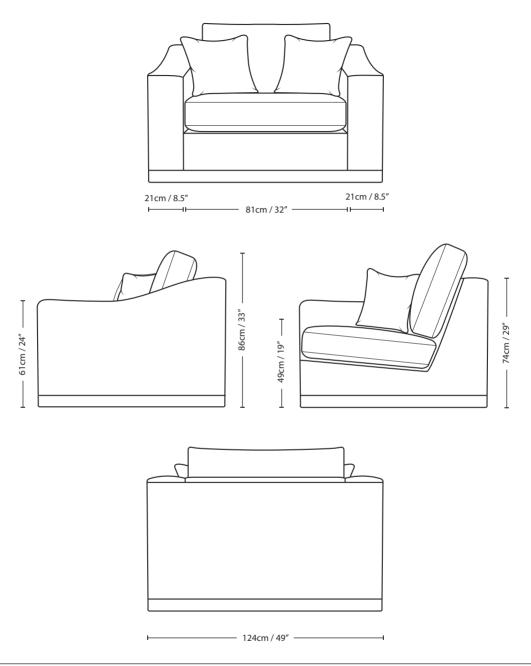

## 5th AVENUE

1.5 SEATER

| Overall              | Overall              | Overall              | Arm                  | Back Height            | Seat                 | Arm                  | Inside Width             | Seat Depth                | Seat Depth                |
|----------------------|----------------------|----------------------|----------------------|------------------------|----------------------|----------------------|--------------------------|---------------------------|---------------------------|
| Height<br>86cm / 34" | Width<br>124cm / 49" | Depth<br>104cm / 41" | Height<br>61cm / 24" | of Frame<br>74cm / 29" | Height<br>49cm / 19" | Width<br>21cm / 8.5" | Arm to Arm<br>81cm / 32" | to Cushions<br>63cm / 25" | no Cushions<br>79cm / 31" |
| 80CIII / 34          | 124011/49            | 104011741            | 010111/24            | /4CIII / 29            | 49011/19             | 21011/8.5            | 61011/32                 | 03CIII / 23               | /9011/31                  |